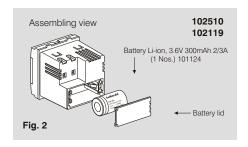

# **Technical Specifications**

- Supply voltage: 160-264V, 50-60 Hz
- · 4 Different levels of light including OFF
- Battery: 3.6V, 600mAh 2 / 3A Li-ion Rechargeable, Size: 27mm x ø17mm (to be bought separately)
- · Suitable for mounting on inflammable surfaces
- Impact protection IK 02
- Class II appliance
- Size: 2 Module.
- LED: 0.5W x 2

## **Special Features**

- · The units are equipped with high efficiency LEDs & a smart micro processor that controls battery charging and AC power detection.
- They function as Emergency Lights if installed with rechargeable batteries (101124)
- Intensity of light can be adjusted in direct light as well as Emergency Light.
- By default the level of illumination will be "high" on power failure in Emergency light function.
- Designed with a push button to select 3 levels of light intensity. In-built memory ensures that the light switches ON at the last used intensity (except in Emergency mode).
- Can be used as Night Lamp at low level light intensity.

# **Technical Specifications**

- Supply voltage: 160-264V, 50-60 Hz
- · 4 Different levels of light including OFF
- Battery: 3.6V, 600mAh 2 / 3A Li-ion Rechargeable, Size: 27mm x ø17mm (to be bought separately)
- Suitable for mounting on inflammable surfaces
- Impact protection IK 02
- Class II appliance
- Size: 3 Module.

# **Special Features**

- The units are equipped with high efficiency LEDs & a smart micro processor that controls battery charging and AC power detection.
- They function as Emergency Lights if installed with rechargeable batteries (101124)
- · Intensity of light can be adjusted in direct light as well as Emergency Light.
- By default the level of illumination will be "high" on power failure in Emergency light function.
- · Designed with a push button to select 3 levels of light intensity. In-built memory ensures that the light switches ON at the last used intensity (except in Emergency mode).
- · Can be used as Night Lamp at low level light intensity.