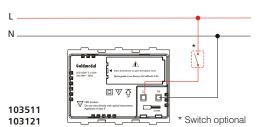

intensity (except in Emergency mode).
- · Can be used as Night Lamp at low level light intensity.

# LED indicator showing charging status of Li-ion Battery

| Steady Green | Battery fully charged (Volt >4.1V)  |
|--------------|-------------------------------------|
| Steady Red   | Battery under charge (Volt>3.30V)   |
| Flashing Red | Battery low capacity (Volt < 3.30V) |

### **Battery Operation Hours**

| Low Light level       | 20 hours (approx.)  |
|-----------------------|---------------------|
| Medium Light level    | 5 hours (approx.)   |
| High Light level      | 1.5 hours (approx.) |
| Full Battery charging | 3.5 hours (approx.) |

The Battery operation duration will depend upon the charge status of battery and intensity level of light selected.









# **Wiring Diagram**







# GOLDMEDAL ELECTRICALS PVT. LTD.

Bldg. No. 2, Shripal Industrial Estate, Valliv Road, Vasai East, Palghar - 401208, Maharashtra, India. For more details, email us at info@goldmedalindia.com www.goldmedalindia.com

© Copyright 2003 by Goldmedal

Unless otherwise specified, the products illustrated in this Leaflet have been designed by Goldmedal and are covered by one or more international patents.









**Dimensions (mm)** Side view shows overall dimensions & flush depth.