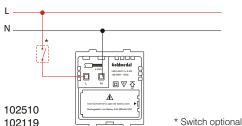

nsity (except in Emergency mode).
- Can be used as Night Lamp at low level light intensity.

# LED indicator showing charging status of Li-ion Battery

| Steady Green | Battery fully charged (Volt >4.1V)  |
|--------------|-------------------------------------|
| Steady Red   | Battery under charge (Volt>3.30V)   |
| Flashing Red | Battery low capacity (Volt < 3.30V) |

# **Battery Operation Hours**

| Low Light level       | 48 hours (approx.)  |
|-----------------------|---------------------|
| Medium Light level    | 10 hours (approx.)  |
| High Light level      | 4 hours (approx.)   |
| Full Battery charging | 3.5 hours (approx.) |

The Battery operation duration will depend upon the charge status of battery and intensity level of light selected.

# 102510







# **Wiring Diagram**



# **Dimensions (mm)** Side view shows overall dimensions & flush depth.







# GOLDMEDAL ELECTRICALS PVT. LTD.

Bldg. No. 2, Shripal Industrial Estate, Valliv Road, Vasai East, Palghar - 401208, Maharashtra, India. For more details, email us at info@goldmedalindia.com www.goldmedalindia.com

© Copyright 2003 by Goldmedal

Unless otherwise specified, the products illustrated in this Leaflet have been designed by Goldmedal and are covered by one or more international patents.





102510

102119















# LED ILLUMINATION

**Instruction Sheet** 

# **Technical Characteristics**

# Dimmable LED light with Emergency function (3M)

The Dimmable LED light can be set at various light intensities to match your mood and needs. It can also function as an Emergency Light if installed with