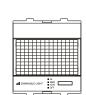

# Dimmable LED light with Emergency function (2M)

The Dimmable LED light can be set at various light intensities to match your mood and needs. It can also function as an Emergency Light if installed with a rechargeable battery (supplied separately) where it switches ON the moment there is a power failure. The device is equipped with energy-efficient LEDs and a smart micro processor that controls battery charging and AC-power detection.

# **Technical Specifications**

- Supply voltage: 160-264V, 50-60 Hz
- · 4 Different levels of light including OFF
- Battery: 3.6V, 600mAh 2 / 3A Li-ion Rechargeable, Size: 27mm x ø17mm (to be bought separately)
- · Suitable for mounting on inflammable surfaces
- Impact protection IK 02
- Class II appliance
- Size: 2 Module.
- LED: 0.5W x 2

## **Special Features**

- · The units are equipped with high efficiency LEDs & a smart micro processor that controls battery charging and AC power detection.
- They function as Emergency Lights if installed with rechargeable batteries (101124)
- Intensity of light can be adjusted in direct light as well as Emergency Light.
- By default the level of illumination will be "high" on power failure in Emergency light function.
- Designed with a push button to select 3 levels of light intensity. In-built memory ensures that the light switches ON at the last used intensity (except in Emergency mode).
- Can be used as Night Lamp at low level light intensity.