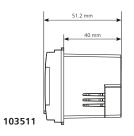

tensity (except in Emergency mode).
- · Can be used as Night Lamp at low level light intensity.

# LED indicator showing charging status of Li-ion Battery

| Steady Green | Battery fully charged (Volt >4.1V)  |
|--------------|-------------------------------------|
| Steady Red   | Battery under charge (Volt>3.30V)   |
| Flashing Red | Battery low capacity (Volt < 3.30V) |

### **Battery Operation Hours**

| Low Light level       | 20 hours (approx.)  |
|-----------------------|---------------------|
| Medium Light level    | 5 hours (approx.)   |
| High Light level      | 1.5 hours (approx.) |
| Full Battery charging | 3.5 hours (approx.) |

The Battery operation duration will depend upon the charge status of battery and intensity level of light selected.









# **Wiring Diagram**







# GOLDMEDAL ELECTRICALS PVT. LTD.

Bldg. No. 2, Shripal Industrial Estate, Valliv Road, Vasai East, Palghar - 401208, Maharashtra, India. For more details, email us at info@goldmedalindia.com www.goldmedalindia.com

© Copyright 2003 by Goldmedal

Unless otherwise specified, the products illustrated in this Leaflet have been designed by Goldmedal and are covered by one or more international patents.









**Dimensions (mm)** Side view shows overall dimensions & flush depth.