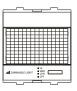

# Dimmable LED light with Emergency function (3M)

The Dimmable LED light can be set at various light intensities to match your mood and needs. It can also function as an Emergency Light if installed with a rechargeable battery (supplied separately) where it switches ON the moment there is a power failure. The device is equipped with energy-efficient LEDs and a smart micro processor that controls battery charging and AC-power detection.

# **Technical Specifications**

- Supply voltage: 160-264V, 50-60 Hz
- · 4 Different levels of light including OFF
- Battery: 3.6V, 600mAh 2 / 3A Li-ion Rechargeable, Size: 27mm x ø17mm (to be bought separately)
- Suitable for mounting on inflammable surfaces
- Impact protection IK 02
- Class II appliance
- Size: 3 Module.

# **Special Features**

- The units are equipped with high efficiency LEDs & a smart micro processor that controls battery charging and AC power detection.
- They function as Emergency Lights if installed with rechargeable batteries (101124)
- · Intensity of light can be adjusted in direct light as well as Emergency Light.
- By default the level of illumination will be "high" on power failure in Emergency light function.
- · Designed with a push button to select 3 levels of light intensity. In-built memory ensures that the light switches ON at the last used intensity (except in Emergency mode).
- · Can be used as Night Lamp at low level light intensity.