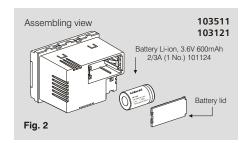

# **Technical Specifications**

- Supply voltage: 160-264V, 50-60 Hz
- · 4 Different levels of light including OFF
- Battery: 3.6V, 600mAh 2 / 3A Li-ion Rechargeable, Size: 27mm x ø17mm (to be bought separately)
- · Suitable for mounting on inflammable surfaces
- Impact protection IK 02
- Class II appliance
- Size: 2 Module.
- LED: 0.5W x 2

## **Special Features**

- · The units are equipped with high efficiency LEDs & a smart micro processor that controls battery charging and AC power detection.
- They function as Emergency Lights if installed with rechargeable batteries (101124)
- Intensity of light can be adjusted in direct light as well as Emergency Light.
- By default the level of illumination will be "high" on power failure in Emergency light function.
- Designed with a push button to select 3 levels of light intensity. In-built memory ensures that the light switches ON at the last used intensity (except in Emergency mode).
- Can be used as Night Lamp at low level light intensity.

# **Technical Specifications**

- Supply voltage: 160-264V, 50-60 Hz
- · 4 Different levels of light including OFF
- Battery: 3.6V, 600mAh 2 / 3A Li-ion Rechargeable, Size: 27mm x ø17mm (to be bought separately)
- Suitable for mounting on inflammable surfaces
- Impact protection IK 02
- Class II appliance
- Size: 3 Module.

# **Special Features**

- The units are equipped with high efficiency LEDs & a smart micro processor that controls battery charging and AC power detection.
- They function as Emergency Lights if installed with rechargeable batteries (101124)
- · Intensity of light can be adjusted in direct light as well as Emergency Light.
- By default the level of illumination will be "high" on power failure in Emergency light function.
- · Designed with a push button to select 3 levels of light intensity. In-built memory ensures that the light switches ON at the last used intensity (except in Emergency mode).
- · Can be used as Night Lamp at low level light intensity.