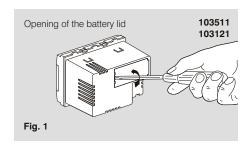

# **Technical Specifications**

- Supply voltage: 160-264V, 50-60 Hz
- · 4 Different levels of light including OFF
- Battery: 3.6V, 600mAh 2 / 3A Li-ion Rechargeable, Size: 27mm x ø17mm (to be bought separately)
- · Suitable for mounting on inflammable surfaces
- Impact protection IK 02
- Class II appliance
- Size: 2 Module.
- LED: 0.5W x 2

# **Technical Specifications**

- Supply voltage: 160-264V, 50-60 Hz
- · 4 Different levels of light including OFF
- Battery: 3.6V, 600mAh 2 / 3A Li-ion Rechargeable, Size: 27mm x ø17mm (to be bought separately)
- Suitable for mounting on inflammable surfaces
- Impact protection IK 02
- Class II appliance
- Size: 3 Module.