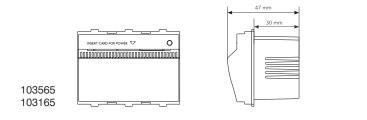

## Wiring Diagram

Dimensions (mm) Side view shows overall dimensions & flush depth.