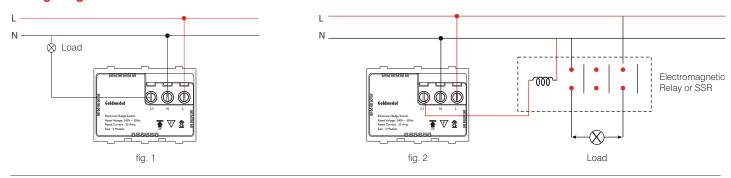

**Note:** For higher loads like air conditioners, geysers etc. an electromagnetic relay / Solid State Relay (SSR) may be used.

## Wiring Diagram

Dimensions (mm) Side view shows overall dimensions & flush depth.