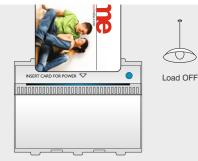

## **Different Stages of Operation**

A) Insert the card to activate the load B) Card insert

C) Remove the card: the load remains active for about 30s