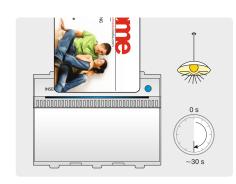

## **Different Stages of Operation**

A) Insert the card to activate the load B) Card insert

C) Remove the card: the load remains active for about 30s