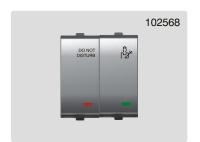

The system is designed to work in sets comprising:

A) Actuator 102568 (to be installed inside the room)

It has two buttons that allow guests to choose from two different statuses:

i) Do Not Disturb (Red LED) ii) Make My Room (Green LED)

It consists of two LEDs that shows the status as selected by the guests. Bell Push is also incorporated in the same unit.