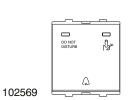

#### **DND SYSTEM**

The DND System lets hotel guests communicate their wishes to the hotel staff distinctly and conveniently. The guests may not want to be disturbed or they may want the room to be tidied. To inform the staff, the guests only have to press the appropriate button on the actuator (102568) in their room. The LED display with bell push unit installed outside the room (102569) informs the hotel staff about the requirement made by the guest.

It consists of two LEDs that shows the status as selected by the guests. Bell Push is also incorporated in the same unit.