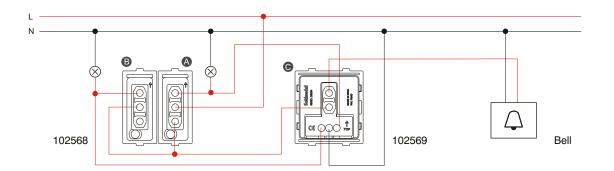

# **Wiring Diagram**

(X) - Indicator Bulb

The system is designed to work in sets comprising:

A) Actuator 102568 (to be installed inside the room)

It has two buttons that allow guests to choose from two different statuses:

i) Do Not Disturb (Red LED) ii) Make My Room (Green LED)

#### **DND SYSTEM**

The DND System lets hotel guests communicate their wishes to the hotel staff distinctly and conveniently. The guests may not want to be disturbed or they may want the room to be tidied. To inform the staff, the guests only have to press the appropriate button on the actuator (102568) in their room. The LED display with bell push unit installed outside the room (102569) informs the hotel staff about the requirement made by the guest.