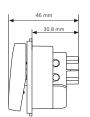

#### **DND SYSTEM**

The DND System lets hotel guests communicate their wishes to the hotel staff distinctly and conveniently. The guests may not want to be disturbed or they may want the room to be tidied. To inform the staff, the guests only have to press the appropriate button on the actuator (102568) in their room. The LED display with bell push unit installed outside the room (102569) informs the hotel staff about the requirement made by the guest.

# Dimensions (mm) Side view shows overall dimensions & flush depth.