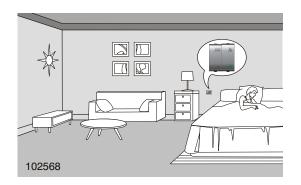

#### **DND SYSTEM**

The DND System lets hotel guests communicate their wishes to the hotel staff distinctly and conveniently. The guests may not want to be disturbed or they may want the room to be tidied. To inform the staff, the guests only have to press the appropriate button on the actuator (102568) in their room. The LED display with bell push unit installed outside the room (102569) informs the hotel staff about the requirement made by the guest.

The system is designed to work in sets comprising:

A) Actuator 102568 (to be installed inside the room)

It has two buttons that allow guests to choose from two different statuses:

i) Do Not Disturb (Red LED) ii) Make My Room (Green LED)

It consists of two LEDs that shows the status as selected by the guests. Bell Push is also incorporated in the same unit.

#### Example of use

Note: If both button are pressed simultaneously, priority is given to DND