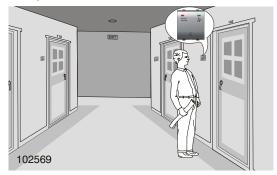

#### **DND SYSTEM**

The DND System lets hotel guests communicate their wishes to the hotel staff distinctly and conveniently. The guests may not want to be disturbed or they may want the room to be tidied. To inform the staff, the guests only have to press the appropriate button on the actuator (102568) in their room. The LED display with bell push unit installed outside the room (102569) informs the hotel staff about the requirement made by the guest.

#### Example of use

Note: If both button are pressed simultaneously, priority is given to DND