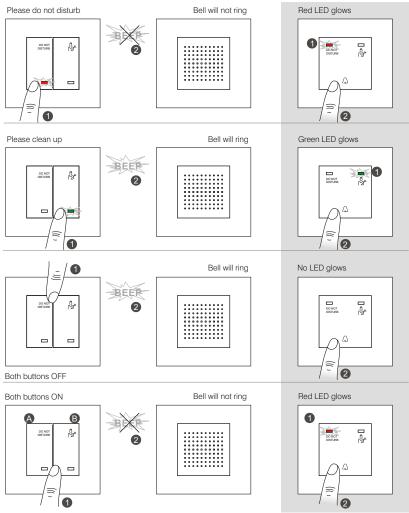

#### Example of use

Note: If both button are pressed simultaneously, priority is given to DND

The system is designed to work in sets comprising:

A) Actuator 102568 (to be installed inside the room)

It has two buttons that allow guests to choose from two different statuses:

i) Do Not Disturb (Red LED) ii) Make My Room (Green LED)

It consists of two LEDs that shows the status as selected by the guests. Bell Push is also incorporated in the same unit.