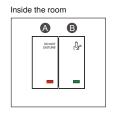

The system is designed to work in sets comprising:

A) Actuator 102568 (to be installed inside the room)

It has two buttons that allow guests to choose from two different statuses:

i) Do Not Disturb (Red LED) ii) Make My Room (Green LED)

#### Example of use

Note: If both button are pressed simultaneously, priority is given to DND