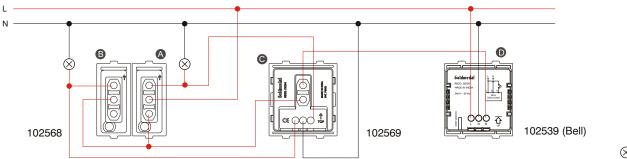

# **Wiring Diagram**

(X) - Indicator Bulb

The system is designed to work in sets comprising:

A) Actuator 102568 (to be installed inside the room)

It has two buttons that allow guests to choose from two different statuses:

i) Do Not Disturb (Red LED) ii) Make My Room (Green LED)

#### **DND SYSTEM**

The DND System lets hotel guests communicate their wishes to the hotel staff distinctly and conveniently. The guests may not want to be disturbed or they may want the room to be tidied. To inform the staff, the guests only have to press the appropriate button on the actuator (102568) in their room. The LED display with bell push unit installed outside the room (102569) informs the hotel staff about the requirement made by the guest.