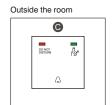

#### **DND SYSTEM**

The DND System lets hotel guests communicate their wishes to the hotel staff distinctly and conveniently. The guests may not want to be disturbed or they may want the room to be tidied. To inform the staff, the guests only have to press the appropriate button on the actuator (102568) in their room. The LED display with bell push unit installed outside the room (102569) informs the hotel staff about the requirement made by the guest.

#### Example of use

Note: If both button are pressed simultaneously, priority is given to DND