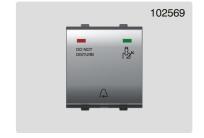

#### **DND SYSTEM**

The DND System lets hotel guests communicate their wishes to the hotel staff distinctly and conveniently. The guests may not want to be disturbed or they may want the room to be tidied. To inform the staff, the guests only have to press the appropriate button on the actuator (102568) in their room. The LED display with bell push unit installed outside the room (102569) informs the hotel staff about the requirement made by the guest.

It consists of two LEDs that shows the status as selected by the guests. Bell Push is also incorporated in the same unit.