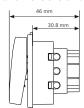

The system is designed to work in sets comprising:

A) Actuator 102568 (to be installed inside the room)

It has two buttons that allow guests to choose from two different statuses:

i) Do Not Disturb (Red LED) ii) Make My Room (Green LED)

It consists of two LEDs that shows the status as selected by the guests. Bell Push is also incorporated in the same unit.

# Dimensions (mm) Side view shows overall dimensions & flush depth.